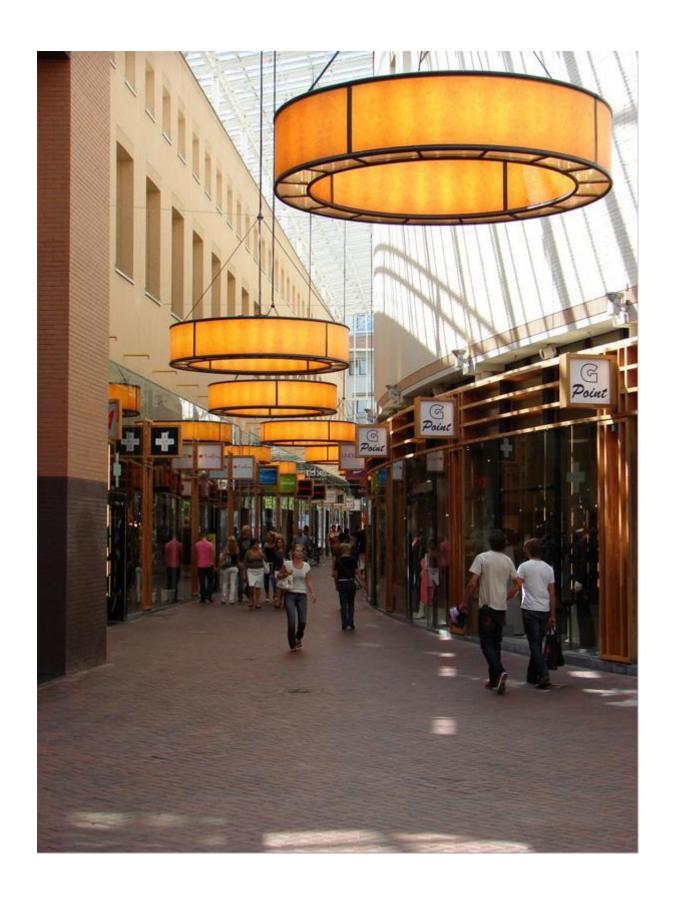

## **PROJECT INFORMATION**

**CLIENT:** Top Vastgoed Planontwikkeling bv.

LOCATION: Shopping Centre de Gooische Brink Hilversum, the Netherlands

**COMPLETION YEAR: 2017** 

SYSTEM / PRODUCT INSTALLED: "VAN DOORN" AURA custom pendant light

**PROJECT BRIEF:** Custom AURA is a concept that can be used to realize festive lighting in shopping centres "de Gooische Brink", the AURAs have ensured a fine ambience by breaking the height of the "greenhouse". For the first time an AURA of 5 meters diameter is installed. The plan was created by architect Hans Ruijssenaars and visualized in 3-D and "photometrically" calculated by VAN DOORN. AURA chandeliers are tailor-made, and there are many possibilities to determine colours, materials and light sources per project. It is the wish of the designer to create an "old parchment" image that is to complement the wooden façade elements.