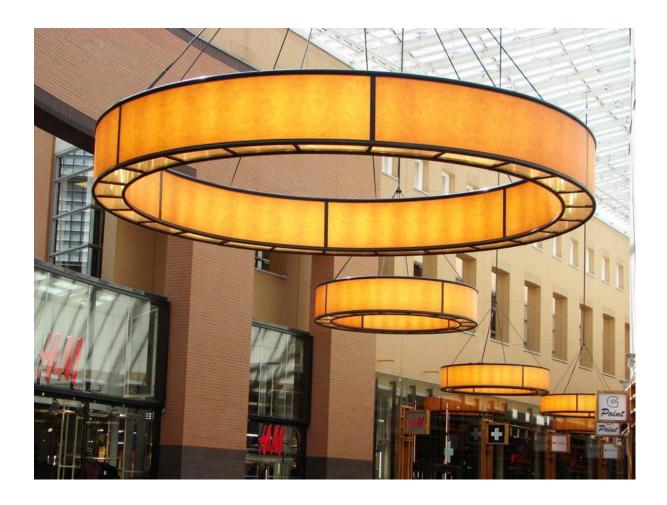

## **PROJECT INFORMATION**

**CLIENT:** Top Vastgoed Planontwikkeling bv.

LOCATION: Shopping Centre de Gooische Brink Hilversum, the Netherlands

**COMPLETION YEAR: 2017** 

SYSTEM / PRODUCT INSTALLED: "VAN DOORN" AURA custom pendant light

**PROJECT BRIEF:** Custom AURA is a concept that can be used to realize festive lighting in shopping centres "de Gooische Brink", the AURAs have ensured a fine ambience by breaking the height of the "greenhouse". For the first time an AURA of 5 meters diameter is installed. The plan was created by architect Hans Ruijssenaars and visualized in 3-D and "photometrically" calculated by VAN DOORN. AURA chandeliers are tailor-made, and there are many possibilities to determine colours, materials and light sources per project. It is the wish of the designer to create an "old parchment" image that is to complement the wooden façade elements.